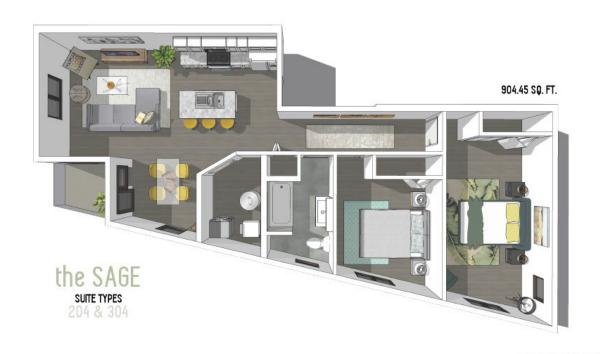

LEASING**



- MODERN OPEN SUITE PLANS
- STAINLESS STEEL APPLIANCES
- PRIVATE BALCONIES
- ON-SITE PARKING
- 9 FOOT CEILINGS

- IN-SUITE LAUNDRY
- QUARTZ COUNTERS
- PET FRIENDLY
- SECURITY SYSTEM
- CENTRAL LOCATION

STARTING AT \$1,190.00



www.sfdhome.ca info@sfdhome.ca 204

204-633-3633



MAIN FLOOR COMMERCIAL SPACE FOR LEASE

APPROXIMATELY 1800 SQFT FLEX SPACE

FLOOR TO CEILING WINDOWS

**EXCELLENT CORNER EXPOSURE** 

**IDEALLY SUITED FOR VARIETY OF USES** 

OFFICES
MEDICAL
DENTAL
PERSONAL SERVICES

## the FLORA COMMONS 2nd & 3rd floors



SECOND AND THIRD FLOOR PLAN



### \$1,320.00 PER MONTH







#### 906.67 SQ. FT.

## \$1,320.00 PER MONTH







00000





599.11 SQ. FT.



## \$1,190.00 PER MONTH



SUITE TYPES 203 & 303

the ROSE

599.11 SQ. FT.





## \$1,320.00 PER MONTH