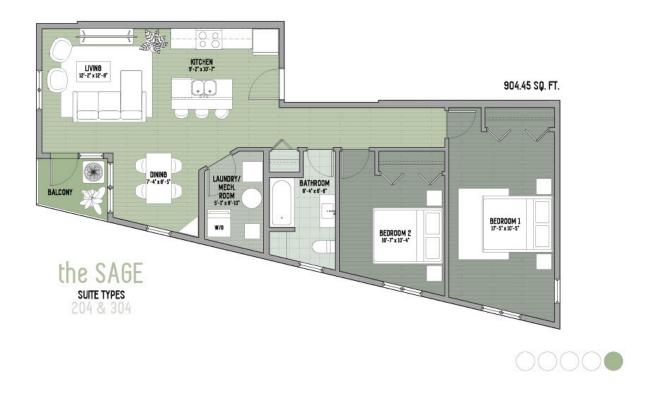

# **NOW LEASING**



- MODERN OPEN SUITE PLANS
- STAINLESS STEEL APPLIANCES
- PRIVATE BALCONIES
- ON-SITE PARKING
- 9 FOOT CEILINGS

- IN-SUITE LAUNDRY
- QUARTZ COUNTERS
- PET FRIENDLY
- SECURITY SYSTEM
- CENTRAL LOCATION

STARTING AT \$1,190.00



www.sfdhome.ca info@sfdhome.ca 204

204-633-3633



MAIN FLOOR COMMERCIAL SPACE FOR LEASE

APPROXIMATELY 1800 SQFT FLEX SPACE

FLOOR TO CEILING WINDOWS

**EXCELLENT CORNER EXPOSURE** 

**IDEALLY SUITED FOR VARIETY OF USES** 

OFFICES
MEDICAL
DENTAL
PERSONAL SERVICES

## the FLORA COMMONS 2nd & 3rd floors



SECOND AND THIRD FLOOR PLAN



### \$1,320.00 PER MONTH







#### 906.67 SQ. FT.

## \$1,320.00 PER MONTH







00000





599.11 SQ. FT.



## \$1,190.00 PER MONTH



SUITE TYPES 203 & 303

the ROSE

599.11 SQ. FT.





## \$1,320.00 PER MONTH