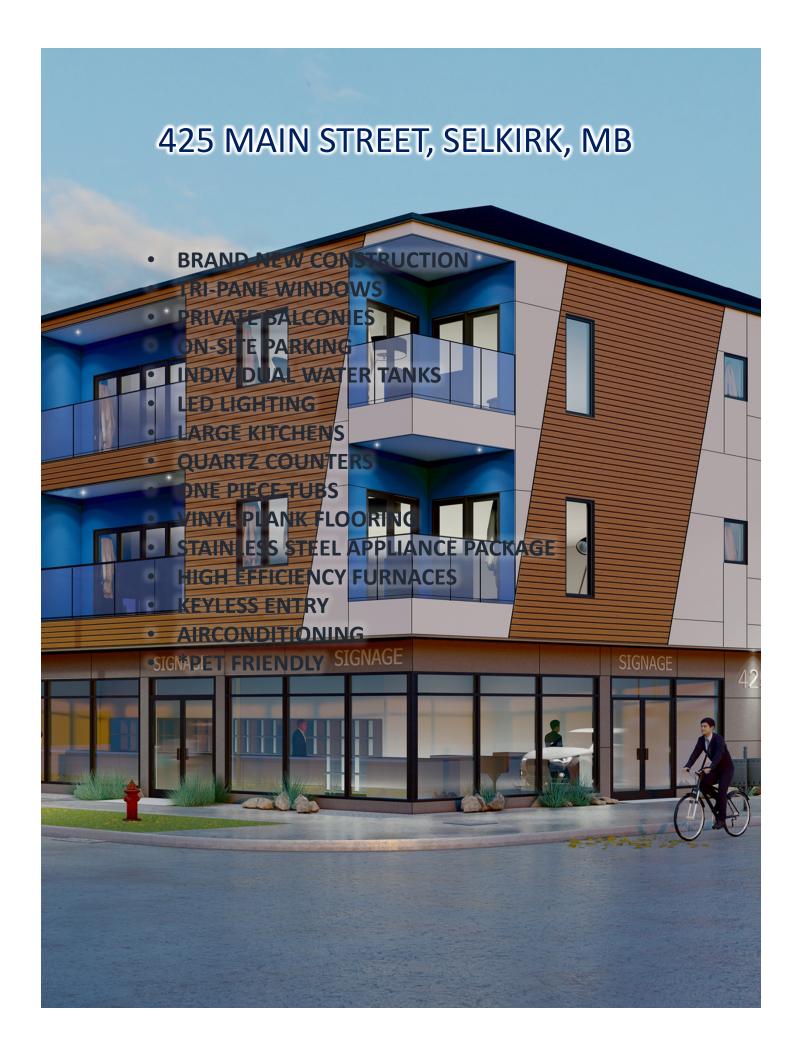

# **NOW LEASING**

- MODERN OPEN SUITE PLANS
- STAINLESS STEEL APPLIANCES
- PRIVATE BALCONIES
- ON-SITE PARKING
- 9 FOOT CEILINGS

- IN-SUITE LAUNDRY
- QUARTZ COUNTERS
- PET FRIENDLY
- SECURITY SYSTEM
- CENTRAL LOCATION

STARTING AT \$1,190.00

www.sfdhome.ca info@sfdhome.ca 204

204-633-3633

MAIN FLOOR COMMERCIAL SPACE FOR LEASE

APPROXIMATELY 1800 SQFT FLEX SPACE

FLOOR TO CEILING WINDOWS

**EXCELLENT CORNER EXPOSURE** 

**IDEALLY SUITED FOR VARIETY OF USES** 