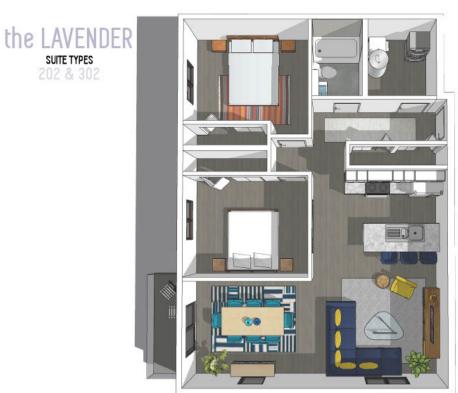

# **NOW LEASING**



- MODERN OPEN SUITE PLANS
- STAINLESS STEEL APPLIANCES
- PRIVATE BALCONIES
- ON-SITE PARKING
- 9 FOOT CEILINGS

- IN-SUITE LAUNDRY
- QUARTZ COUNTERS
- PET FRIENDLY
- SECURITY SYSTEM
- CENTRAL LOCATION

STARTING AT \$1,190.00



www.sfdhome.ca info@sfdhome.ca 204

204-633-3633



MAIN FLOOR COMMERCIAL SPACE FOR LEASE

APPROXIMATELY 1800 SQFT FLEX SPACE

FLOOR TO CEILING WINDOWS

**EXCELLENT CORNER EXPOSURE** 

**IDEALLY SUITED FOR VARIETY OF USES** 

OFFICES
MEDICAL
DENTAL
PERSONAL SERVICES

## the FLORA COMMONS 2nd & 3rd floors



SECOND AND THIRD FLOOR PLAN



### \$1,320.00 PER MONTH







#### 906.67 SQ. FT.

## \$1,320.00 PER MONTH







00000





599.11 SQ. FT.



## \$1,190.00 PER MONTH



SUITE TYPES 203 & 303

the ROSE

599.11 SQ. FT.





## \$1,320.00 PER MONTH