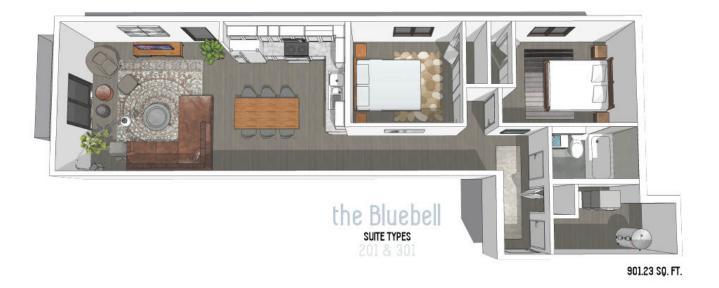

# **NOW LEASING**



- MODERN OPEN SUITE PLANS
- STAINLESS STEEL APPLIANCES
- PRIVATE BALCONIES
- ON-SITE PARKING
- 9 FOOT CEILINGS

- IN-SUITE LAUNDRY
- QUARTZ COUNTERS
- PET FRIENDLY
- SECURITY SYSTEM
- CENTRAL LOCATION

STARTING AT \$1,190.00



www.sfdhome.ca info@sfdhome.ca 204

204-633-3633



MAIN FLOOR COMMERCIAL SPACE FOR LEASE

APPROXIMATELY 1800 SQFT FLEX SPACE

FLOOR TO CEILING WINDOWS

**EXCELLENT CORNER EXPOSURE** 

**IDEALLY SUITED FOR VARIETY OF USES** 

OFFICES
MEDICAL
DENTAL
PERSONAL SERVICES

## the FLORA COMMONS 2nd & 3rd floors



SECOND AND THIRD FLOOR PLAN



### \$1,320.00 PER MONTH







#### 906.67 SQ. FT.

## \$1,320.00 PER MONTH







00000





599.11 SQ. FT.



## \$1,190.00 PER MONTH



SUITE TYPES 203 & 303

the ROSE

599.11 SQ. FT.





## \$1,320.00 PER MONTH