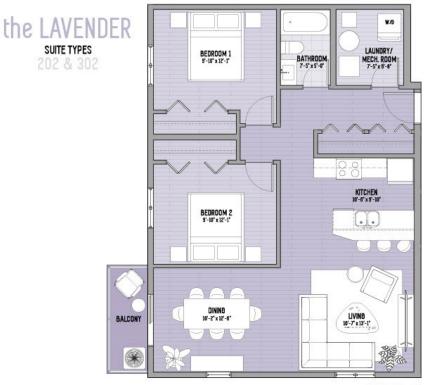

# **NOW LEASING**



- MODERN OPEN SUITE PLANS
- STAINLESS STEEL APPLIANCES
- PRIVATE BALCONIES
- ON-SITE PARKING
- 9 FOOT CEILINGS

- IN-SUITE LAUNDRY
- QUARTZ COUNTERS
- PET FRIENDLY
- SECURITY SYSTEM
- CENTRAL LOCATION

STARTING AT \$1,190.00



www.sfdhome.ca info@sfdhome.ca 204

204-633-3633



MAIN FLOOR COMMERCIAL SPACE FOR LEASE

APPROXIMATELY 1800 SQFT FLEX SPACE

FLOOR TO CEILING WINDOWS

**EXCELLENT CORNER EXPOSURE** 

**IDEALLY SUITED FOR VARIETY OF USES** 

OFFICES
MEDICAL
DENTAL
PERSONAL SERVICES

## the FLORA COMMONS 2nd & 3rd floors



SECOND AND THIRD FLOOR PLAN



### \$1,320.00 PER MONTH







#### 906.67 SQ. FT.

## \$1,320.00 PER MONTH







00000





599.11 SQ. FT.



## \$1,190.00 PER MONTH



SUITE TYPES 203 & 303

the ROSE

599.11 SQ. FT.





## \$1,320.00 PER MONTH