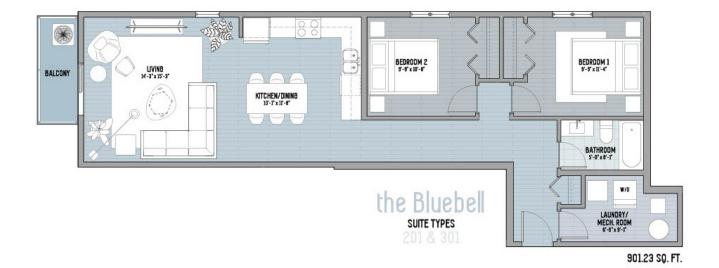

# **NOW LEASING**



- MODERN OPEN SUITE PLANS
- STAINLESS STEEL APPLIANCES
- PRIVATE BALCONIES
- ON-SITE PARKING
- 9 FOOT CEILINGS

- IN-SUITE LAUNDRY
- QUARTZ COUNTERS
- PET FRIENDLY
- SECURITY SYSTEM
- CENTRAL LOCATION

STARTING AT \$1,190.00



www.sfdhome.ca info@sfdhome.ca 204

204-633-3633



MAIN FLOOR COMMERCIAL SPACE FOR LEASE

APPROXIMATELY 1800 SQFT FLEX SPACE

FLOOR TO CEILING WINDOWS

**EXCELLENT CORNER EXPOSURE** 

**IDEALLY SUITED FOR VARIETY OF USES** 

OFFICES
MEDICAL
DENTAL
PERSONAL SERVICES

## the FLORA COMMONS 2nd & 3rd floors



SECOND AND THIRD FLOOR PLAN



### \$1,320.00 PER MONTH







#### 906.67 SQ. FT.

## \$1,320.00 PER MONTH







00000





599.11 SQ. FT.



## \$1,190.00 PER MONTH



SUITE TYPES 203 & 303

the ROSE

599.11 SQ. FT.





## \$1,320.00 PER MONTH