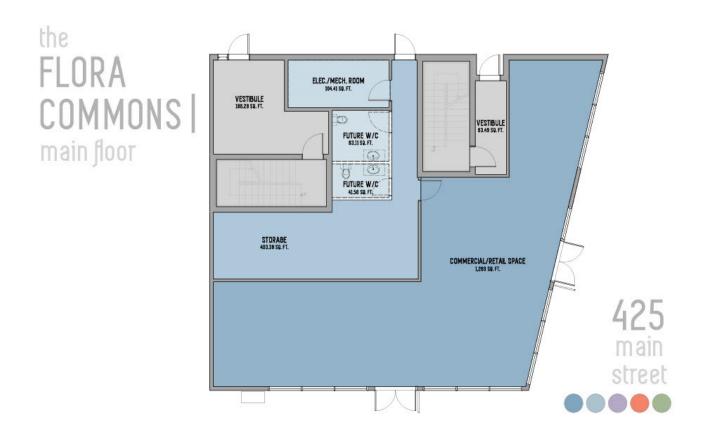

STARTING AT \$1,190.00

www.sfdhome.ca info@sfdhome.ca 204

204-633-3633

MAIN FLOOR COMMERCIAL SPACE FOR LEASE

APPROXIMATELY 1800 SQFT FLEX SPACE

FLOOR TO CEILING WINDOWS

**EXCELLENT CORNER EXPOSURE** 

**IDEALLY SUITED FOR VARIETY OF USES** 

OFFICES
MEDICAL
DENTAL
PERSONAL SERVICES