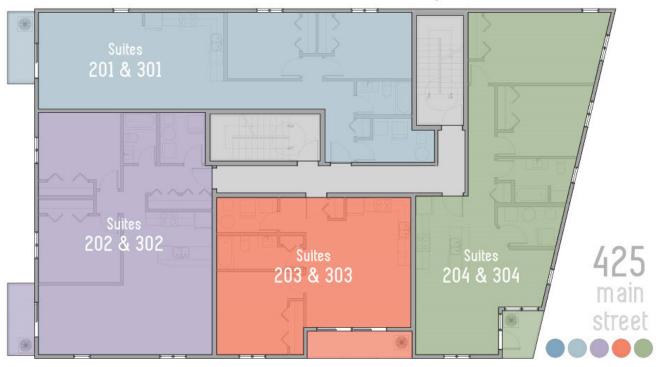

## the FLORA COMMONS 2nd & 3rd floors

SECOND AND THIRD FLOOR PLAN

### \$1,320.00 PER MONTH

#### 906.67 SQ. FT.

## \$1,320.00 PER MONTH

00000

599.11 SQ. FT.

## \$1,190.00 PER MONTH

SUITE TYPES 203 & 303

the ROSE

599.11 SQ. FT.

## \$1,320.00 PER MONTH