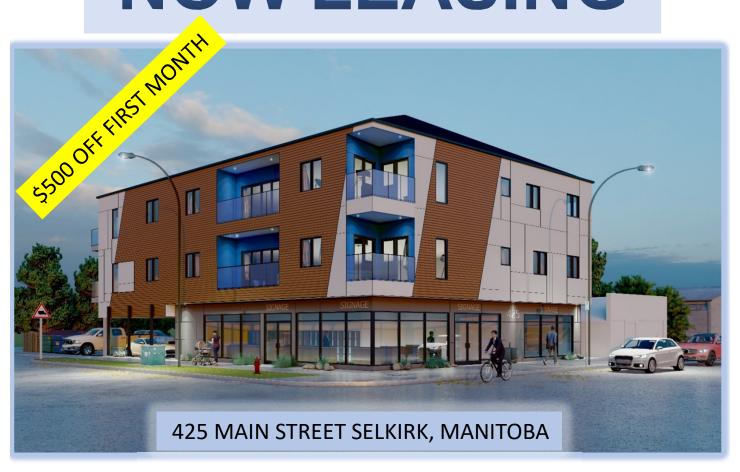

# **NOW LEASING**

- MODERN OPEN SUITE PLANS
- STAINLESS STEEL APPLIANCES
- PRIVATE BALCONIES
- ON-SITE PARKING
- 9 FOOT CEILINGS

- IN-SUITE LAUNDRY
- QUARTZ COUNTERS
- PET FRIENDLY
- SECURITY SYSTEM
- CENTRAL LOCATION

STARTING AT \$1,190.00

www.sfdhome.ca info@sfdhome.ca 204

204-633-3633

MAIN FLOOR COMMERCIAL SPACE FOR LEASE

APPROXIMATELY 1800 SQFT FLEX SPACE

FLOOR TO CEILING WINDOWS

**EXCELLENT CORNER EXPOSURE** 

**IDEALLY SUITED FOR VARIETY OF USES** 

OFFICES
MEDICAL
DENTAL
PERSONAL SERVICES